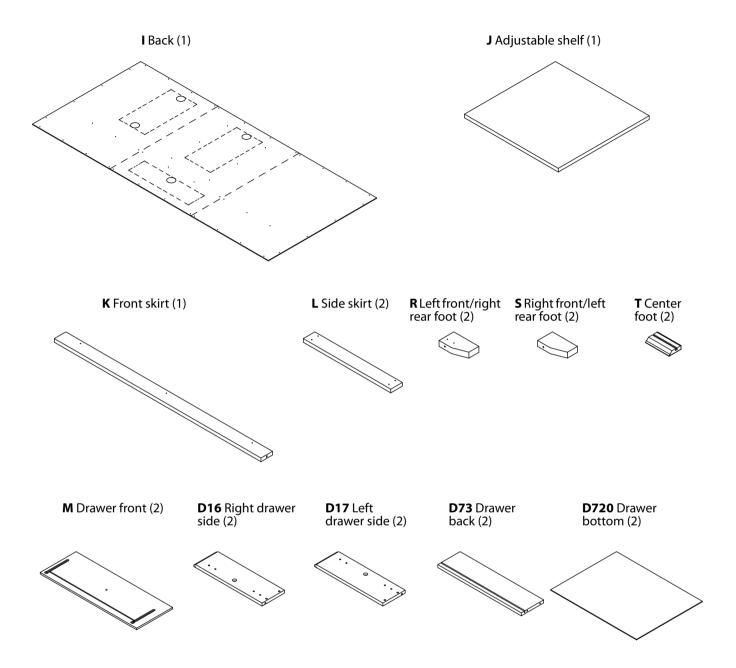

#### **PACKAGE CONTENTS: HARDWARE**

Note: You may receive extra hardware.

Qty. Label **Hardware** Right drawer rail U 2 Left drawer rail ٧ 2 Right drawer slide W 2 Left drawer slide 2 X **Y2** Hidden cam 10 10 **Z2** Cam dowel AA Corner cap 1 1 BB Foot bracket Corner bracket cc 4 DD Metal bracket 3

Make sure you have all the hardware necessary to assemble your new TV stand:

| Label | Hardware                                                                                                                                                                                                                                                                                                                                                                                                                                                                                                                                                                                                                                                                                                                                                                                                                                                                                                                                                                                                                                                                                                                                                                                                                                                                                                                                                                                                                                                                                                                                                                                                                                                                                                                                                                                                                                                                                                                                                                                                                                                                                                                       | Qty. |
|-------|--------------------------------------------------------------------------------------------------------------------------------------------------------------------------------------------------------------------------------------------------------------------------------------------------------------------------------------------------------------------------------------------------------------------------------------------------------------------------------------------------------------------------------------------------------------------------------------------------------------------------------------------------------------------------------------------------------------------------------------------------------------------------------------------------------------------------------------------------------------------------------------------------------------------------------------------------------------------------------------------------------------------------------------------------------------------------------------------------------------------------------------------------------------------------------------------------------------------------------------------------------------------------------------------------------------------------------------------------------------------------------------------------------------------------------------------------------------------------------------------------------------------------------------------------------------------------------------------------------------------------------------------------------------------------------------------------------------------------------------------------------------------------------------------------------------------------------------------------------------------------------------------------------------------------------------------------------------------------------------------------------------------------------------------------------------------------------------------------------------------------------|------|
| EE    | Knob                                                                                                                                                                                                                                                                                                                                                                                                                                                                                                                                                                                                                                                                                                                                                                                                                                                                                                                                                                                                                                                                                                                                                                                                                                                                                                                                                                                                                                                                                                                                                                                                                                                                                                                                                                                                                                                                                                                                                                                                                                                                                                                           | 2    |
| FF    | Side cam                                                                                                                                                                                                                                                                                                                                                                                                                                                                                                                                                                                                                                                                                                                                                                                                                                                                                                                                                                                                                                                                                                                                                                                                                                                                                                                                                                                                                                                                                                                                                                                                                                                                                                                                                                                                                                                                                                                                                                                                                                                                                                                       | 4    |
| GG    | Cam cover                                                                                                                                                                                                                                                                                                                                                                                                                                                                                                                                                                                                                                                                                                                                                                                                                                                                                                                                                                                                                                                                                                                                                                                                                                                                                                                                                                                                                                                                                                                                                                                                                                                                                                                                                                                                                                                                                                                                                                                                                                                                                                                      | 4    |
| НН    | Metal pin                                                                                                                                                                                                                                                                                                                                                                                                                                                                                                                                                                                                                                                                                                                                                                                                                                                                                                                                                                                                                                                                                                                                                                                                                                                                                                                                                                                                                                                                                                                                                                                                                                                                                                                                                                                                                                                                                                                                                                                                                                                                                                                      | 10   |
| II    | Rubber sleeve                                                                                                                                                                                                                                                                                                                                                                                                                                                                                                                                                                                                                                                                                                                                                                                                                                                                                                                                                                                                                                                                                                                                                                                                                                                                                                                                                                                                                                                                                                                                                                                                                                                                                                                                                                                                                                                                                                                                                                                                                                                                                                                  | 4    |
| IJ    | were use the further order. Yet due to be considered on the tree order or the tree order. Yet due to be considered order | 1    |
| KK    | Black 1-15/16" flat head screw                                                                                                                                                                                                                                                                                                                                                                                                                                                                                                                                                                                                                                                                                                                                                                                                                                                                                                                                                                                                                                                                                                                                                                                                                                                                                                                                                                                                                                                                                                                                                                                                                                                                                                                                                                                                                                                                                                                                                                                                                                                                                                 | 10   |
| ш     | Black 1-9/16" flat head screw                                                                                                                                                                                                                                                                                                                                                                                                                                                                                                                                                                                                                                                                                                                                                                                                                                                                                                                                                                                                                                                                                                                                                                                                                                                                                                                                                                                                                                                                                                                                                                                                                                                                                                                                                                                                                                                                                                                                                                                                                                                                                                  | 8    |
| ММ    | Gold 1" machine screw                                                                                                                                                                                                                                                                                                                                                                                                                                                                                                                                                                                                                                                                                                                                                                                                                                                                                                                                                                                                                                                                                                                                                                                                                                                                                                                                                                                                                                                                                                                                                                                                                                                                                                                                                                                                                                                                                                                                                                                                                                                                                                          | 2    |
| NN    | Black 9/16" large head screw                                                                                                                                                                                                                                                                                                                                                                                                                                                                                                                                                                                                                                                                                                                                                                                                                                                                                                                                                                                                                                                                                                                                                                                                                                                                                                                                                                                                                                                                                                                                                                                                                                                                                                                                                                                                                                                                                                                                                                                                                                                                                                   | 35   |
| 00    | Gold 5/16" flat head screw                                                                                                                                                                                                                                                                                                                                                                                                                                                                                                                                                                                                                                                                                                                                                                                                                                                                                                                                                                                                                                                                                                                                                                                                                                                                                                                                                                                                                                                                                                                                                                                                                                                                                                                                                                                                                                                                                                                                                                                                                                                                                                     | 16   |
| PP    | Nail                                                                                                                                                                                                                                                                                                                                                                                                                                                                                                                                                                                                                                                                                                                                                                                                                                                                                                                                                                                                                                                                                                                                                                                                                                                                                                                                                                                                                                                                                                                                                                                                                                                                                                                                                                                                                                                                                                                                                                                                                                                                                                                           | 48   |

#### Step 8: Install the corner brackets

- 1 Fasten four corner brackets (CC) to the feet (R and S) using two black 9/16" large head screws (NN) per bracket.
- 2 Make sure that the narrow edges of the feet (R and S) face the same direction as the finished edges of the side skirts (L).
- 3 Fasten the feet (**R** and **S**) to the side skirts (**L**) by inserting two black 9/16" large head screws (**NN**) through each corner bracket (**CC**). Tighten the screws.

#### **Step 9: Install the skirts**

- 1 Insert a metal pin (HH) into each end of the front skirt (K).
- 2 Align the front skirt (**K**) to the front edge of the bottom (**G**), then insert the ends of the metal pins into the feet (**R** and **S**). Make sure that the finished edges face up and toward the front.
- **3** Fasten the side skirts (**L**) to the bottom (**G**) by inserting two black 9/16" large head screws (**NN**) through each corner bracket (**CC**). Tighten the screws.

#### Step 10: Install the skirt brackets and the foot

- 1 Fasten three metal brackets (**DD**) to the bottom (**G**) and front skirt (**K**) using two black 9/16" large head screws (**NN**) per bracket.
- 2 Fasten the foot bracket (**BB**) to the bottom (**G**) using three black 9/16" large head screws (**NN**).
- 3 Slide the two center feet (T) onto the foot bracket (BB).
- **4** Use two black 9/16" large head screws (**NN**) to fasten the foot bracket (**BB**) to the center feet (**T**). **Note:** There are no pre-drilled holes in the center feet (**T**). The screws tighten into the grooves.
- 5 Insert the corner cap (AA) into the grooves in the center feet (T).

#### Step 11: Install the back

- 1 Carefully turn your TV stand over onto its front edges. Unfold the back (I) and lay it over your TV stand.
- 2 Make equal margins along all four edges of the back (I). Push on opposite corners of your TV stand if needed to make it "square."
- **3** Fasten the back (I) to your TV stand using the 48 nails (PP).

#### **Step 12: Assemble the drawer**

- 1 Insert the tab on the right drawer side (**D16**) at an angle into the slot on the right side of a drawer front (**M**). The tab should easily fit into the slot. Gently tilt the drawer side (**D16**) from side to side until the tab slips into the slot. Repeat to fasten the left drawer side (**D17**) to the left side of the drawer front (**M**).
- 2 Slide a drawer bottom (D720) into the grooves in the drawer sides (D16 and D17) and drawer front (M).
- 3 Repeat this step to make the other drawer.

#### **Step 13: Assemble the drawer (continued)**

- 1 Fasten a drawer back (**D73**) to the drawer sides (**D16** and **D17**) using four black 1-9/16" flat head screws (**LL**). **Note:** Make sure that the drawer bottom (**D720**) inserts into the groove in the drawer back (**D73**).
- 2 Repeat this step for the other drawer.

#### Step 14: Attach the drawer slides

- 1 Insert a slide cam (FF) into the drawer sides (D16 and D17).
- 2 Fasten the drawer slides (**W** and **X**) to the drawer sides (**D16** and **D17**) using two gold 5/16" flat head screws (**OO**) per slide.

#### **Step 15: Attach the drawer knob**

- 1 From the front of the drawer, align the knob (**EE**) over the hole in the drawer front (**M**), then fasten a knob (**EE**) to the drawer front (**M**) using a gold 1" machine screw (**MM**).
- **2** Repeat this step for the other drawer.